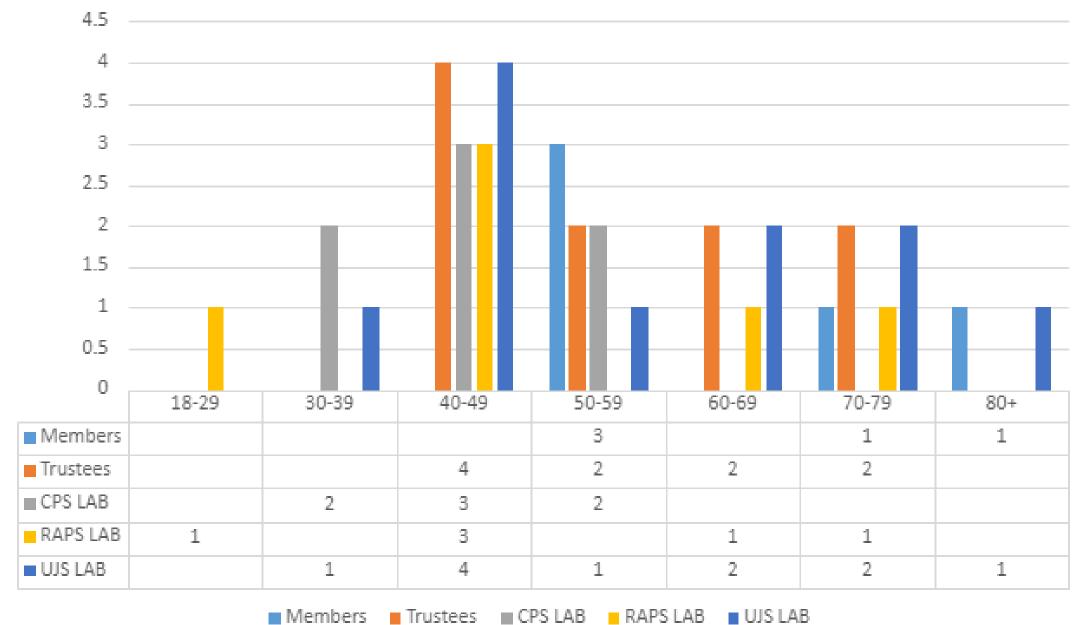

#### Age range

### **Data**

| Male          | Female                                          |                                                                |                                                 |       |       |     |
|---------------|-------------------------------------------------|----------------------------------------------------------------|-------------------------------------------------|-------|-------|-----|
| 5             | 0                                               |                                                                |                                                 |       |       |     |
| 6             | 4                                               |                                                                |                                                 |       |       |     |
| 4             | 3                                               |                                                                |                                                 |       |       |     |
| 2             | 4                                               |                                                                |                                                 |       |       |     |
| 8             | 3                                               |                                                                |                                                 |       |       |     |
| White British | Indian                                          | Australian                                                     | Not stated                                      |       |       |     |
| 5             |                                                 |                                                                |                                                 |       |       |     |
| 9             |                                                 |                                                                | 1                                               |       |       |     |
| 7             |                                                 |                                                                |                                                 |       |       |     |
| 4             | 1                                               | 1                                                              |                                                 |       |       |     |
| 10            |                                                 |                                                                | 1                                               |       |       |     |
| 18-29         | 30-39                                           | 40-49                                                          | 50-59                                           | 60-69 | 70-79 | 80+ |
|               |                                                 |                                                                | 3                                               |       | 1     | 1   |
|               |                                                 | 4                                                              | 2                                               | 2     | 2     |     |
|               | 2                                               | 3                                                              | 2                                               |       |       |     |
| 1             |                                                 | 3                                                              |                                                 | 1     | 1     |     |
|               | 1                                               | 4                                                              | 1                                               | 2     | 2     | 1   |
|               | 6<br>4<br>2<br>8<br>White British 5<br>9 7 4 10 | 6 4 4 3 2 4 8 3  White British Indian 5 9 7 4 1 10 18-29 30-39 | 6 4 3 2 4 8 3 3 4 4 8 3 4 4 4 8 4 4 4 4 4 4 4 4 | 6     | 6     | 6   |