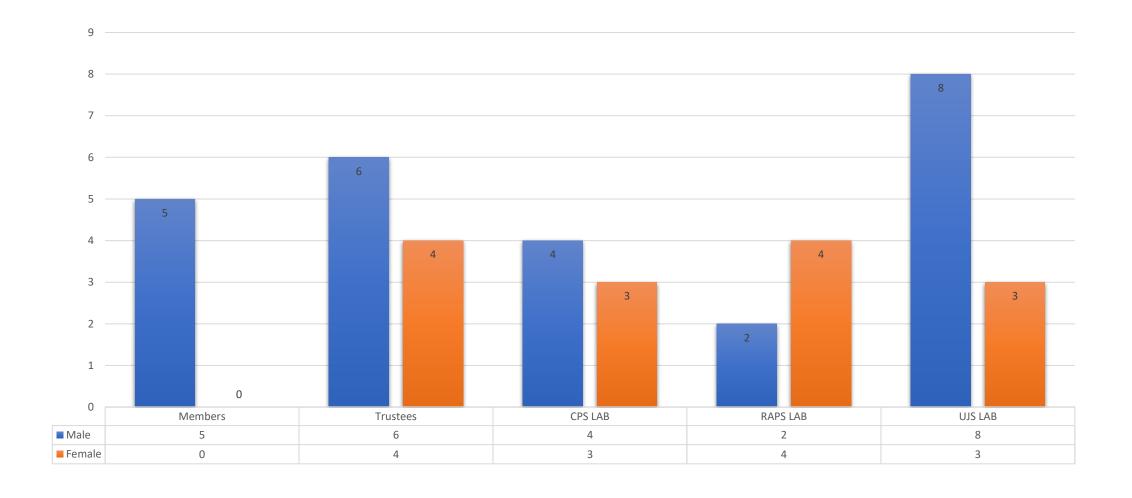

#### Gender

### **Data**

| Male          | Female                                          |                                                                |                                                 |       |       |     |
|---------------|-------------------------------------------------|----------------------------------------------------------------|-------------------------------------------------|-------|-------|-----|
| 5             | 0                                               |                                                                |                                                 |       |       |     |
| 6             | 4                                               |                                                                |                                                 |       |       |     |
| 4             | 3                                               |                                                                |                                                 |       |       |     |
| 2             | 4                                               |                                                                |                                                 |       |       |     |
| 8             | 3                                               |                                                                |                                                 |       |       |     |
| White British | Indian                                          | Australian                                                     | Not stated                                      |       |       |     |
| 5             |                                                 |                                                                |                                                 |       |       |     |
| 9             |                                                 |                                                                | 1                                               |       |       |     |
| 7             |                                                 |                                                                |                                                 |       |       |     |
| 4             | 1                                               | 1                                                              |                                                 |       |       |     |
| 10            |                                                 |                                                                | 1                                               |       |       |     |
| 18-29         | 30-39                                           | 40-49                                                          | 50-59                                           | 60-69 | 70-79 | 80+ |
|               |                                                 |                                                                | 3                                               |       | 1     | 1   |
|               |                                                 | 4                                                              | 2                                               | 2     | 2     |     |
|               | 2                                               | 3                                                              | 2                                               |       |       |     |
| 1             |                                                 | 3                                                              |                                                 | 1     | 1     |     |
|               | 1                                               | 4                                                              | 1                                               | 2     | 2     | 1   |
|               | 6<br>4<br>2<br>8<br>White British 5<br>9 7 4 10 | 6 4 4 3 2 4 8 3  White British Indian 5 9 7 4 1 10 18-29 30-39 | 6 4 3 2 4 8 3 3 4 4 8 3 4 4 4 8 4 4 4 4 4 4 4 4 | 6     | 6     | 6   |