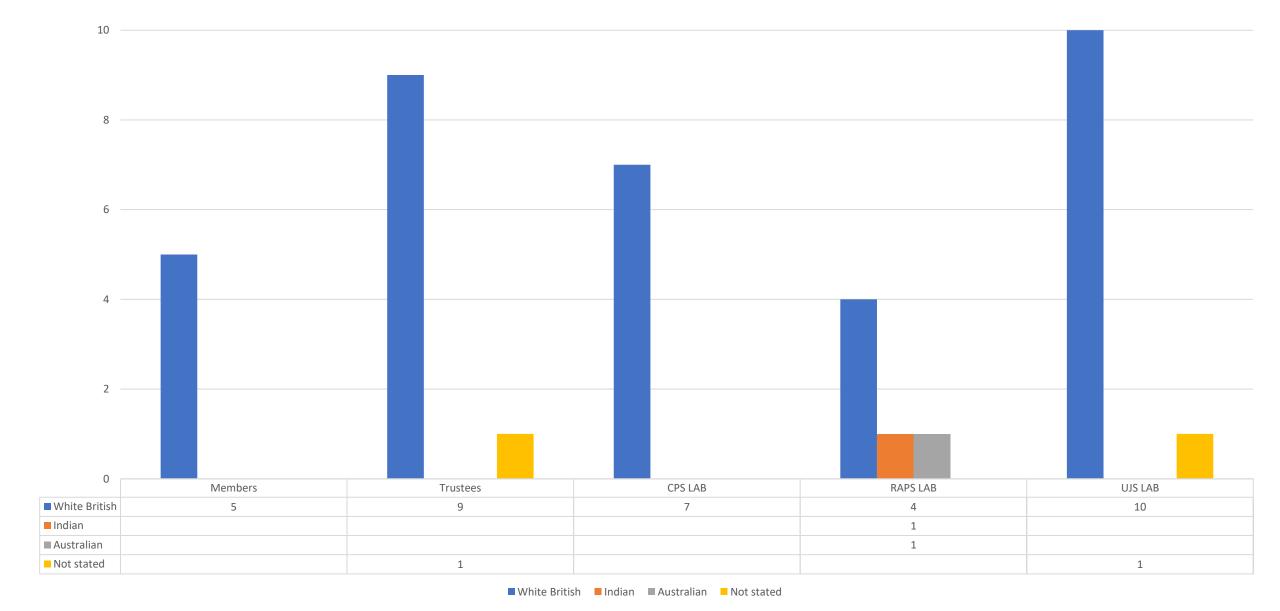

### **Data**

| Male          | Female                                          |                                                                |                                                 |       |       |     |
|---------------|-------------------------------------------------|----------------------------------------------------------------|-------------------------------------------------|-------|-------|-----|
| 5             | 0                                               |                                                                |                                                 |       |       |     |
| 6             | 4                                               |                                                                |                                                 |       |       |     |
| 4             | 3                                               |                                                                |                                                 |       |       |     |
| 2             | 4                                               |                                                                |                                                 |       |       |     |
| 8             | 3                                               |                                                                |                                                 |       |       |     |
| White British | Indian                                          | Australian                                                     | Not stated                                      |       |       |     |
| 5             |                                                 |                                                                |                                                 |       |       |     |
| 9             |                                                 |                                                                | 1                                               |       |       |     |
| 7             |                                                 |                                                                |                                                 |       |       |     |
| 4             | 1                                               | 1                                                              |                                                 |       |       |     |
| 10            |                                                 |                                                                | 1                                               |       |       |     |
| 18-29         | 30-39                                           | 40-49                                                          | 50-59                                           | 60-69 | 70-79 | 80+ |
|               |                                                 |                                                                | 3                                               |       | 1     | 1   |
|               |                                                 | 4                                                              | 2                                               | 2     | 2     |     |
|               | 2                                               | 3                                                              | 2                                               |       |       |     |
| 1             |                                                 | 3                                                              |                                                 | 1     | 1     |     |
|               | 1                                               | 4                                                              | 1                                               | 2     | 2     | 1   |
|               | 6<br>4<br>2<br>8<br>White British 5<br>9 7 4 10 | 6 4 4 3 2 4 8 3  White British Indian 5 9 7 4 1 10 18-29 30-39 | 6 4 3 2 4 8 3 3 4 4 8 3 4 4 4 8 4 4 4 4 4 4 4 4 | 6     | 6     | 6   |